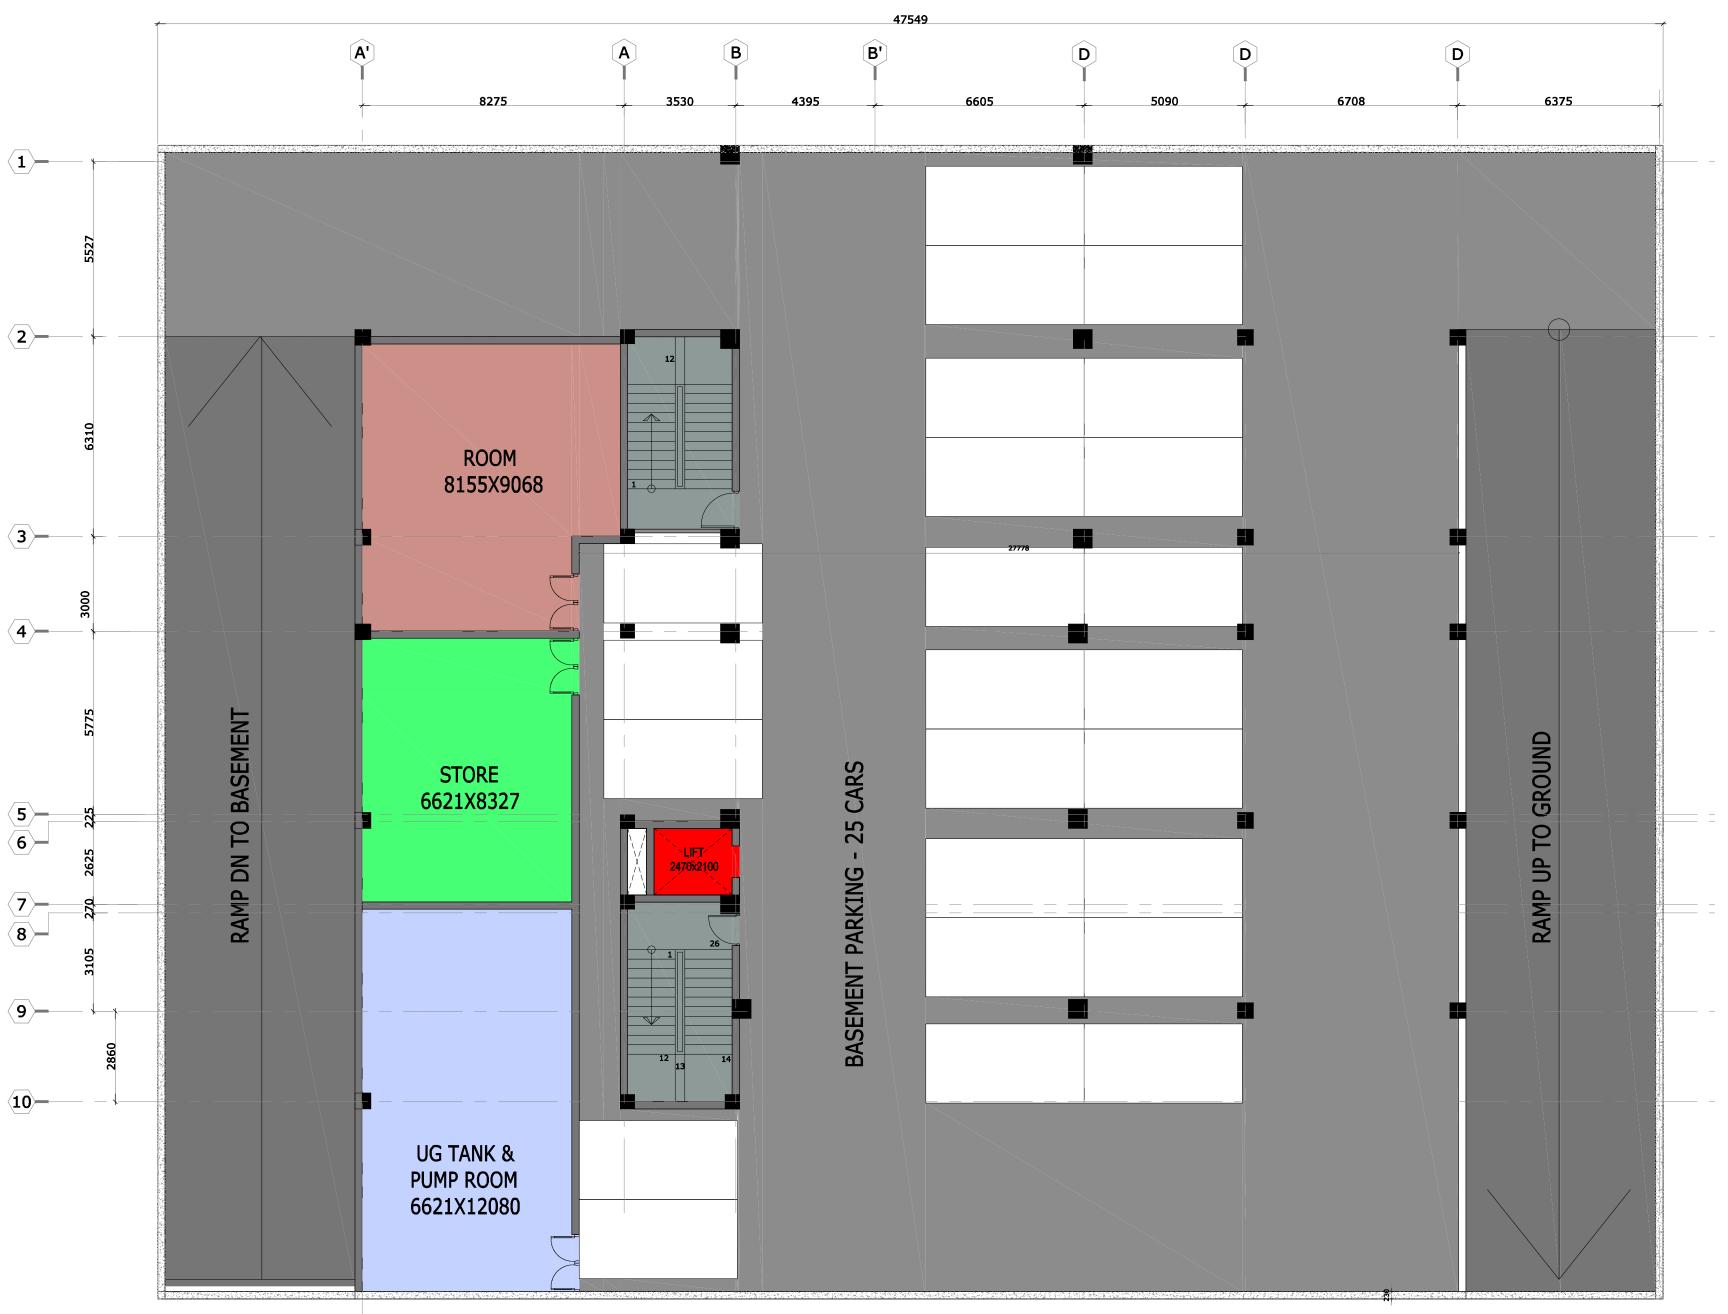

**Uttar Gujarat Vij Company Limited** 

CONSTRUCTION OF BOPAL URBAN & INDUSTRIAL DIVISION, SHILAJ & SHEILA SDN OFFICE BUILDING AT BLOCK NO. 184, FP NO. 34, VILLAGE AMBLI, AHMEDABAD :

**CONCEPT DESIGN PLANS & 3D VIEW** 

Uttar Gujarat Vij Company Limited

CONSTRUCTION OF BOPAL URBAN & INDUSTRIAL DIVISION, SHILAJ & SHEILA SDN OFFICE BUILDING AT BLOCK NO. 184, FP NO. 34, VILLAGE AMBLI, AHMEDABAD

# **CONSTRUCTION OF BOPAL URBAN & INDUSTRIAL DIVISION, SHILAJ & SHEILA SDN** OFFICE BUILDING AT BLOCK NO. 184, FP NO. 34, VILLAGE AMBLI, AHMEDABAD

Uttar Gujarat Vij Company Limited

CONSTRUCTION OF BOPAL URBAN & INDUSTRIAL DIVISION, SHILAJ & SHEILA SDN OFFICE BUILDING AT BLOCK NO. 184, FP NO. 34, VILLAGE AMBLI, AHMEDABAD