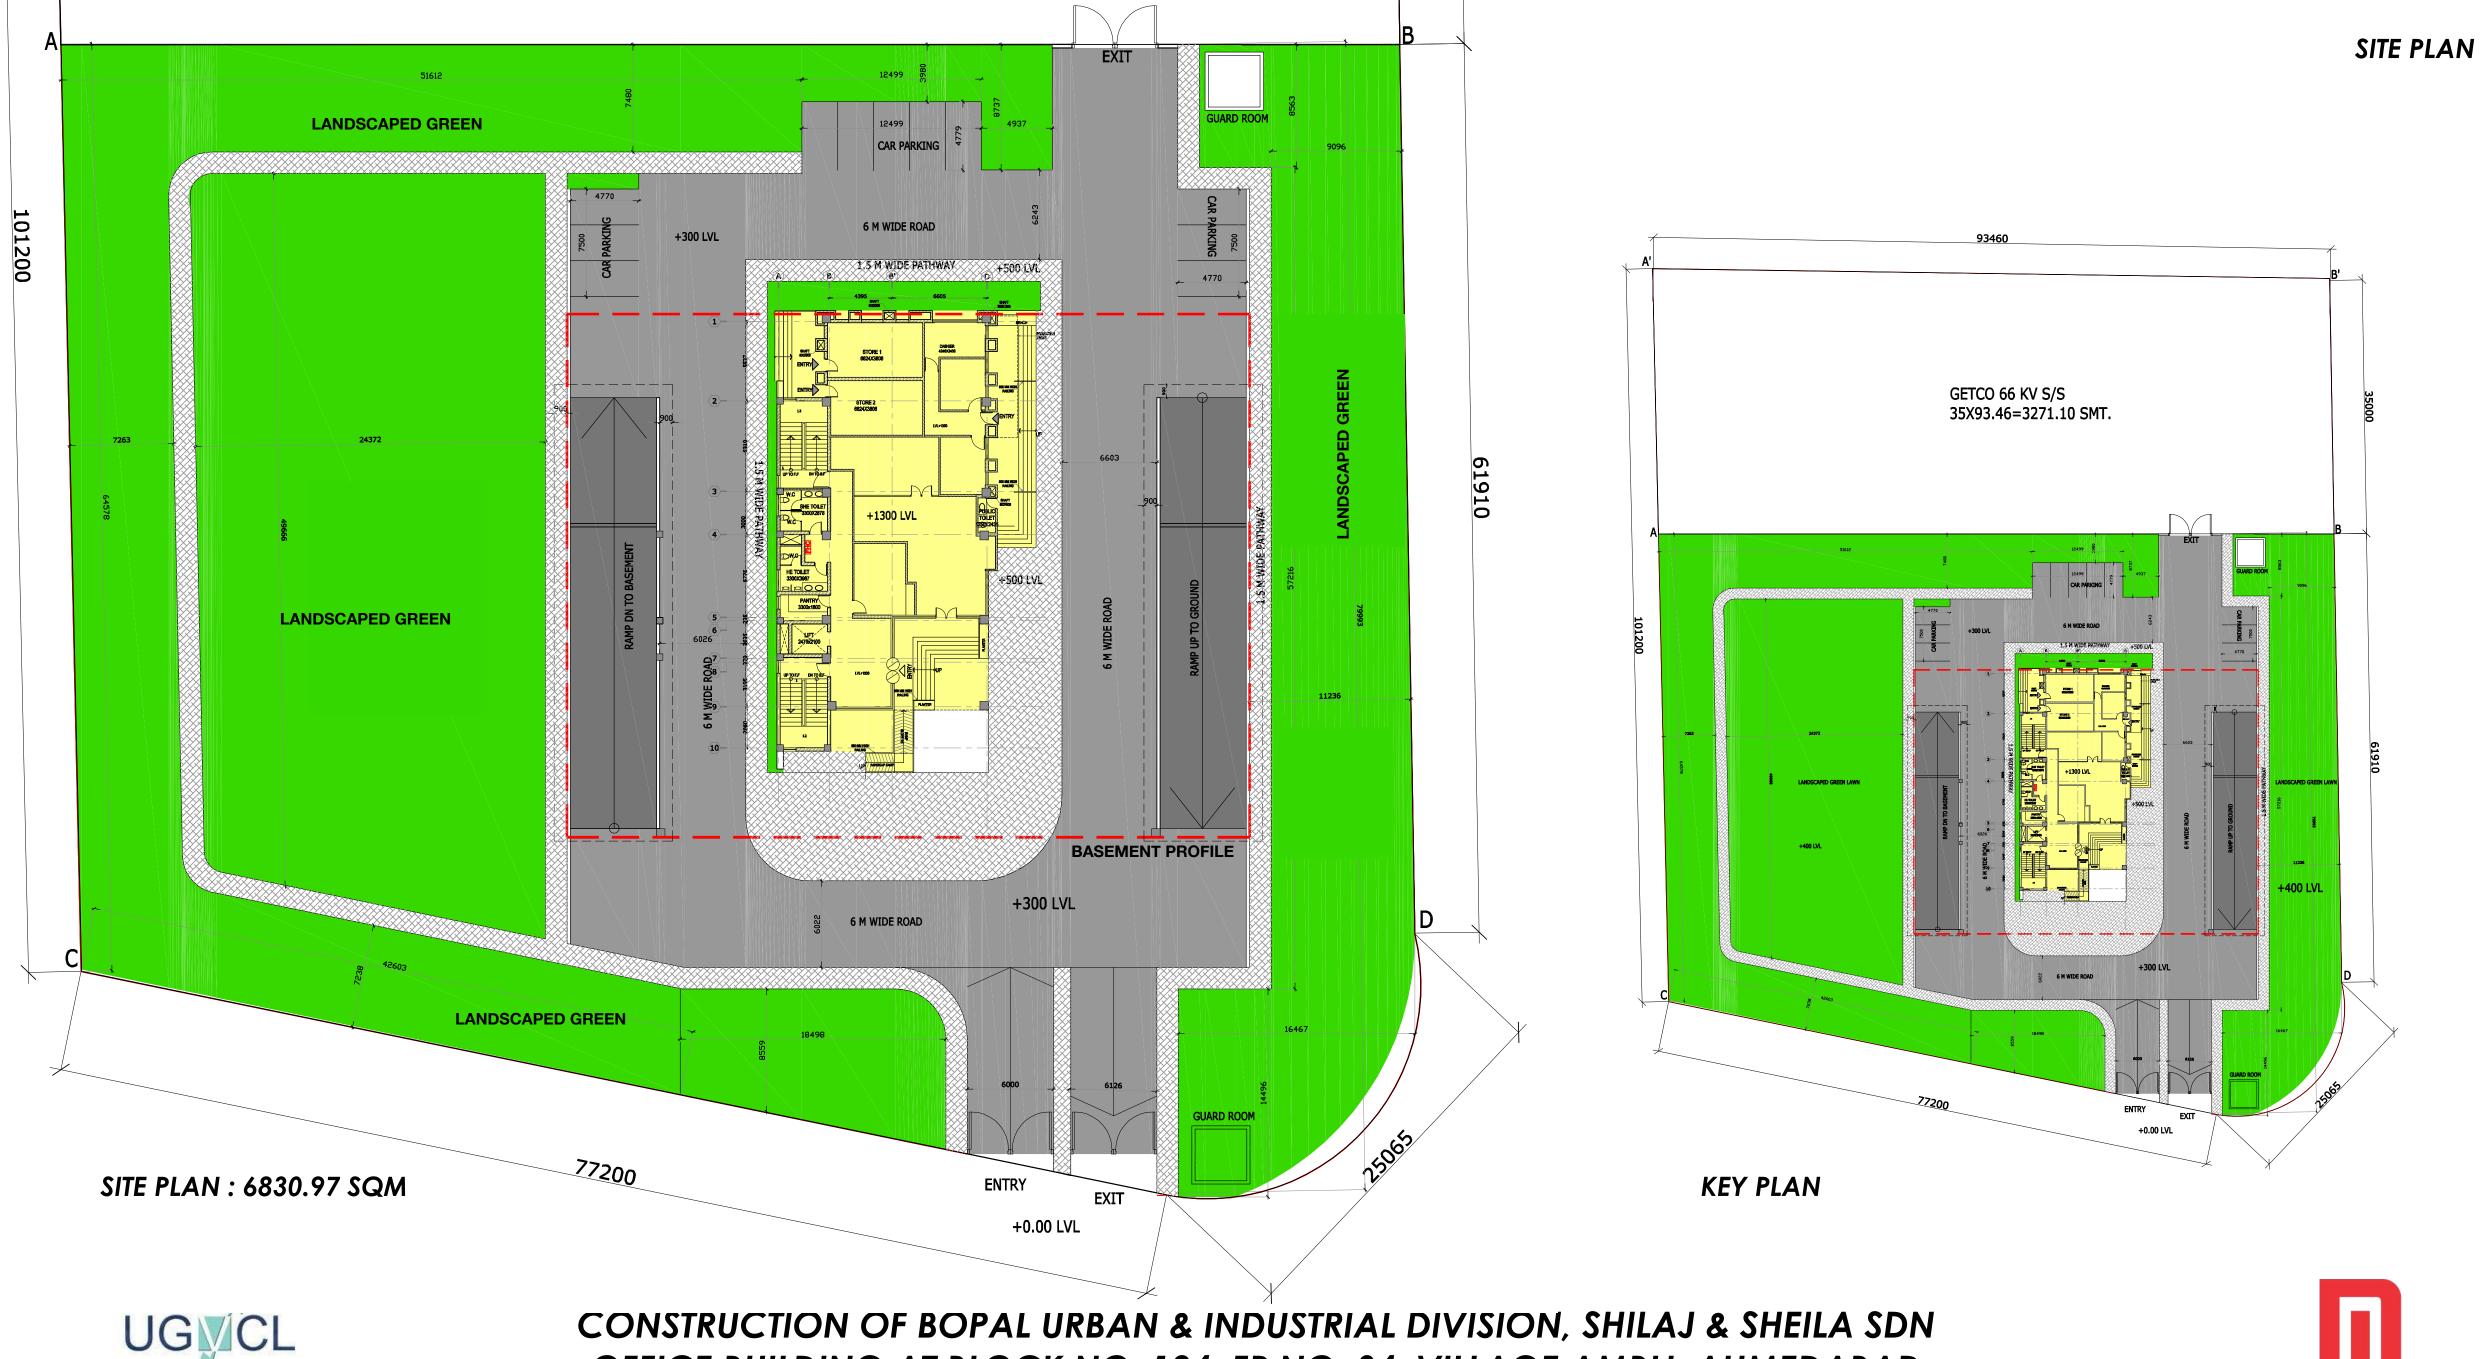

**Uttar Gujarat Vij Company Limited** 

CONSTRUCTION OF BOPAL URBAN & INDUSTRIAL DIVISION, SHILAJ & SHEILA SDN OFFICE BUILDING AT BLOCK NO. 184, FP NO. 34, VILLAGE AMBLI, AHMEDABAD :

**CONCEPT DESIGN PLANS & 3D VIEW** 

Uttar Gujarat Vij Company Limited

CONSTRUCTION OF BOPAL URBAN & INDUSTRIAL DIVISION, SHILAJ & SHEILA SDN OFFICE BUILDING AT BLOCK NO. 184, FP NO. 34, VILLAGE AMBLI, AHMEDABAD

# **CONSTRUCTION OF BOPAL URBAN & INDUSTRIAL DIVISION, SHILAJ & SHEILA SDN** OFFICE BUILDING AT BLOCK NO. 184, FP NO. 34, VILLAGE AMBLI, AHMEDABAD

Uttar Gujarat Vij Company Limited

CONSTRUCTION OF BOPAL URBAN & INDUSTRIAL DIVISION, SHILAJ & SHEILA SDN OFFICE BUILDING AT BLOCK NO. 184, FP NO. 34, VILLAGE AMBLI, AHMEDABAD