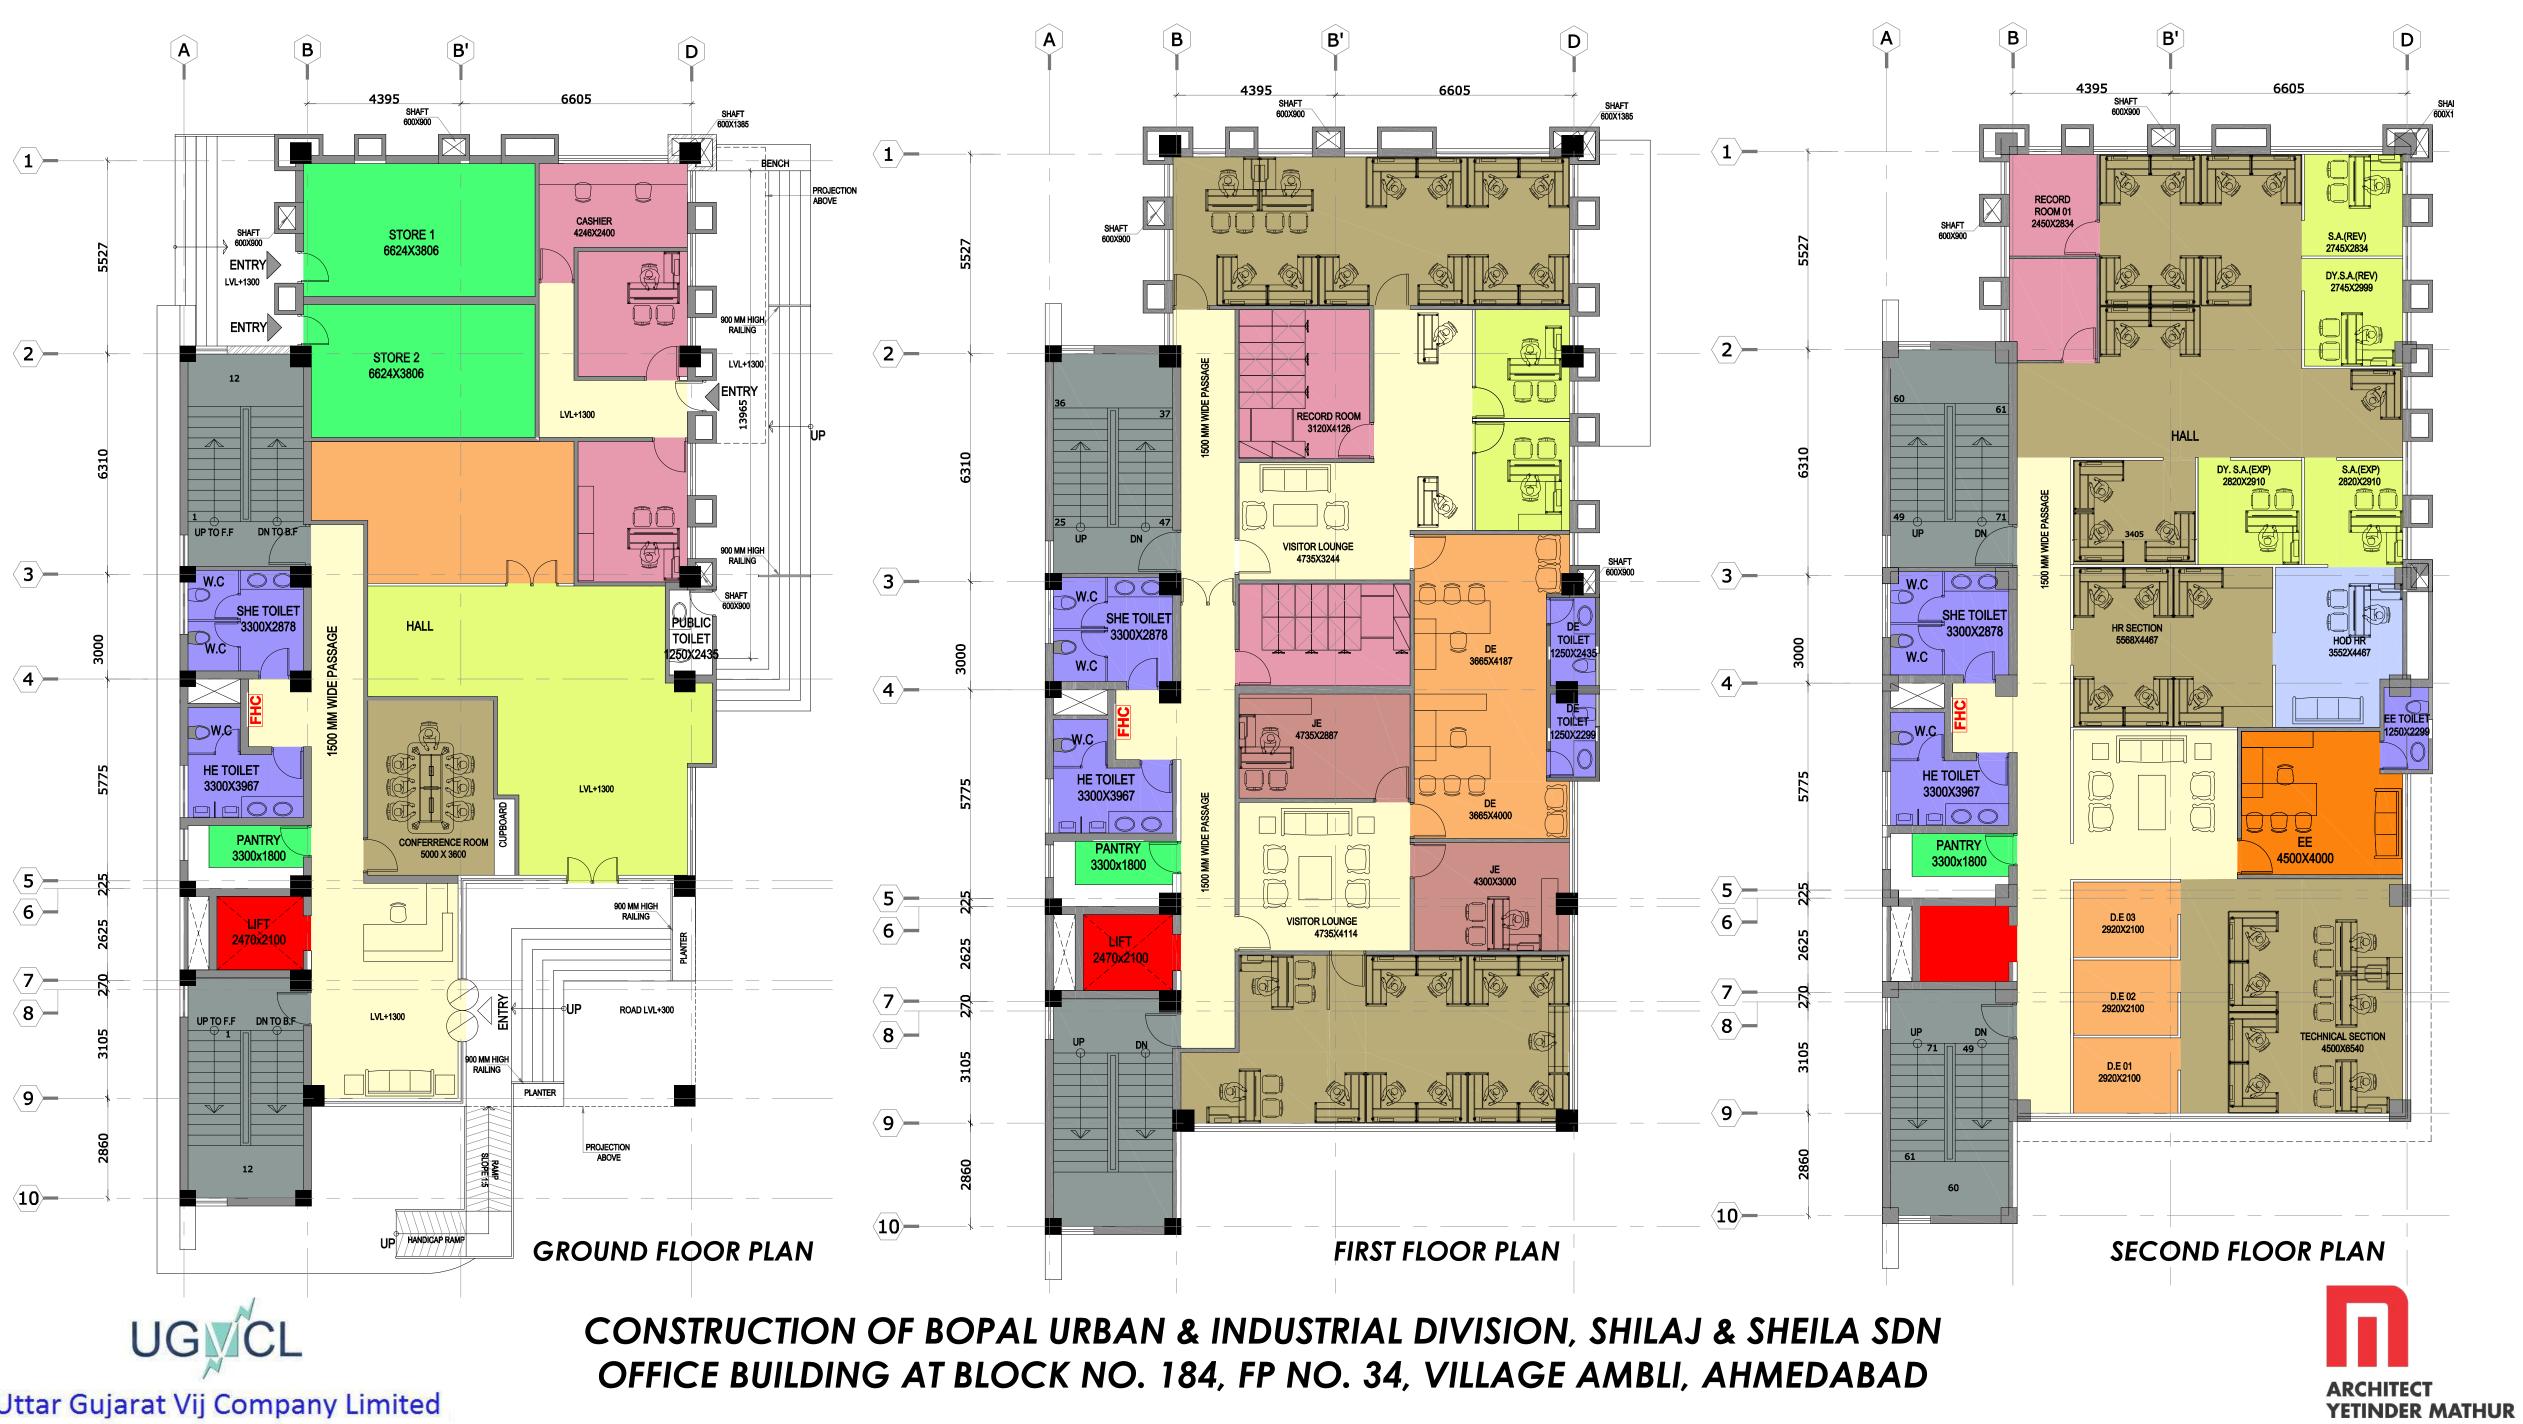

**Uttar Gujarat Vij Company Limited** 

CONSTRUCTION OF BOPAL URBAN & INDUSTRIAL DIVISION, SHILAJ & SHEILA SDN OFFICE BUILDING AT BLOCK NO. 184, FP NO. 34, VILLAGE AMBLI, AHMEDABAD :

**CONCEPT DESIGN PLANS & 3D VIEW** 

Uttar Gujarat Vij Company Limited

CONSTRUCTION OF BOPAL URBAN & INDUSTRIAL DIVISION, SHILAJ & SHEILA SDN OFFICE BUILDING AT BLOCK NO. 184, FP NO. 34, VILLAGE AMBLI, AHMEDABAD

# **CONSTRUCTION OF BOPAL URBAN & INDUSTRIAL DIVISION, SHILAJ & SHEILA SDN** OFFICE BUILDING AT BLOCK NO. 184, FP NO. 34, VILLAGE AMBLI, AHMEDABAD

Uttar Gujarat Vij Company Limited

CONSTRUCTION OF BOPAL URBAN & INDUSTRIAL DIVISION, SHILAJ & SHEILA SDN OFFICE BUILDING AT BLOCK NO. 184, FP NO. 34, VILLAGE AMBLI, AHMEDABAD