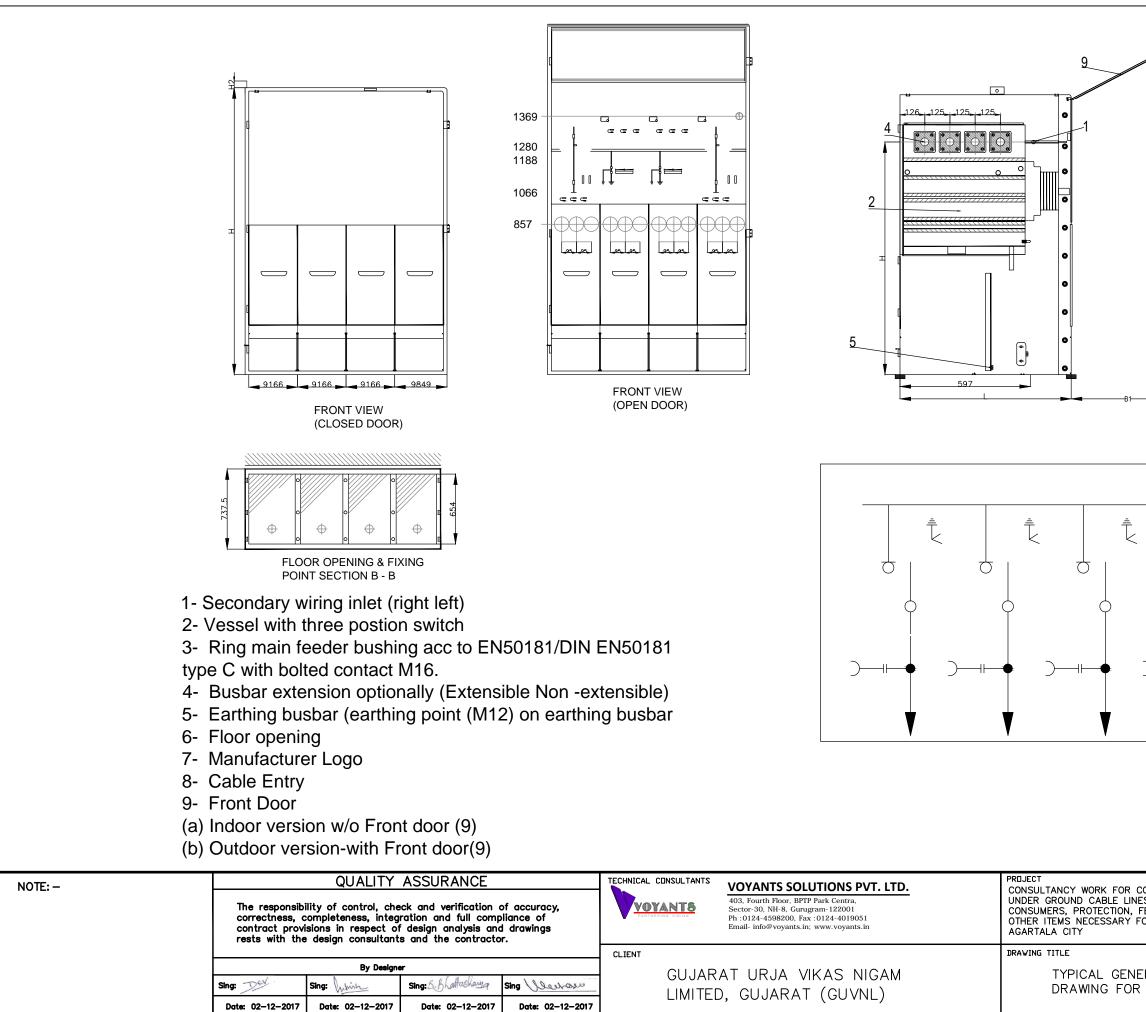

| V                                                                                                                                          |                      |                                                                        |                       |
|--------------------------------------------------------------------------------------------------------------------------------------------|----------------------|------------------------------------------------------------------------|-----------------------|
|                                                                                                                                            |                      |                                                                        |                       |
| CONVERSION OF EXISTING 22k, 11kV<br>ES IN THE DISTRIBUTION SYSTEM INC<br>FEEDER PILLARS & ASSOCIATED TER<br>OR COMPLETION OF ENTIRE WORK C | CLUDING<br>RMINATION | SERVICE M.                                                             | AINS TO<br>G ANY      |
| ERAL ARRANGEMENT<br>4 WAY RING MAIN UNIT                                                                                                   | FI<br>DI<br>EI       | Issue<br>Record<br>DR TENDER<br>ETAILED<br>NGINEERING<br>EFERENCE DNLY | For Referance<br>only |
| /TENDER/EL/TYP/01(B)                                                                                                                       |                      | RE∨<br>01                                                              | PAPER SIZE<br>A3      |
|                                                                                                                                            |                      |                                                                        |                       |