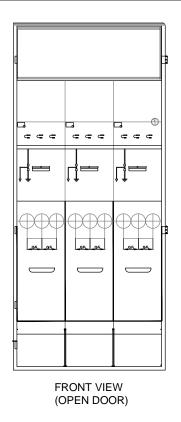

| DRAWING TITLE                                  | Issue<br>Record         | For Referance only |
|------------------------------------------------|-------------------------|--------------------|
| DRAWING FOR 3 WAY RING MAIN UNIT               | FOR TENDER              |                    |
|                                                | DETAILED<br>ENGINEERING |                    |
|                                                | REFERENCE ONLY          | <b>\</b>           |
| DRAWING NUMBER  VSPL/GUVNL/TENDER/EL/TYP/01(A) | RE∨                     | PAPER SIZE         |
|                                                | 01                      | A3                 |