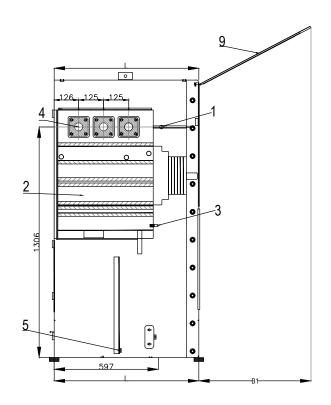

- 1- Secondary wiring inlet (right left)
- 2- Vessel with three postion switch
- 3- Ring main feeder bushing acc to EN50181/DIN EN50181 type C with bolted contact M16.
- 4- Busbar extension optionally (Extensible Non -extensible)
- 5- Earthing busbar (earthing point (M12) on earthing busbar
- 6- Floor opening
- 7- Manufacturer Logo
- 8- Cable Entry
- 9- Front Door

NOTE: -

- (a) Indoor version w/o Front door (9)
- (b) Outdoor version-with Front door(9)

QUALITY ASSURANCE

TECHNICAL CONSULTANTS