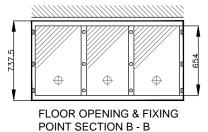

- 1- Secondary wiring inlet (right left)
- 2- Vessel with three postion switch
- 3- Ring main feeder bushing acc to EN50181/DIN EN50181 type C with bolted contact M16.
- 4- Busbar extension optionally (Extensible Non -extensible)
- 5- Earthing busbar (earthing point (M12) on earthing busbar
- 6- Floor opening
- 7- Manufacturer Logo
- 8- Cable Entry
- 9- Front Door