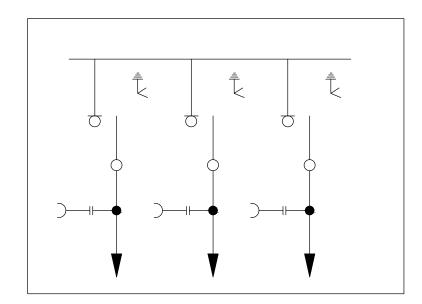

| DRAWING TITLE                                  | Issue<br>Record         | For Referance only |
|------------------------------------------------|-------------------------|--------------------|
| DRAWING FOR 3 WAY RING MAIN UNIT               | FOR TENDER              |                    |
|                                                | DETAILED<br>ENGINEERING |                    |
|                                                | REFERENCE ONLY          | <b>\</b>           |
| DRAWING NUMBER  VSPL/GUVNL/TENDER/EL/TYP/01(A) | RE∨                     | PAPER SIZE         |
|                                                | 01                      | A3                 |