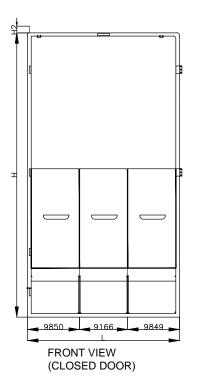

| DRAWING TITLE                                  | Issue<br>Record         | For Referance only |
|------------------------------------------------|-------------------------|--------------------|
| DRAWING FOR 3 WAY RING MAIN UNIT               | FOR TENDER              |                    |
|                                                | DETAILED<br>ENGINEERING |                    |
|                                                | REFERENCE ONLY          | <b>\</b>           |
| DRAWING NUMBER  VSPL/GUVNL/TENDER/EL/TYP/01(A) | RE∨                     | PAPER SIZE         |
|                                                | 01                      | A3                 |