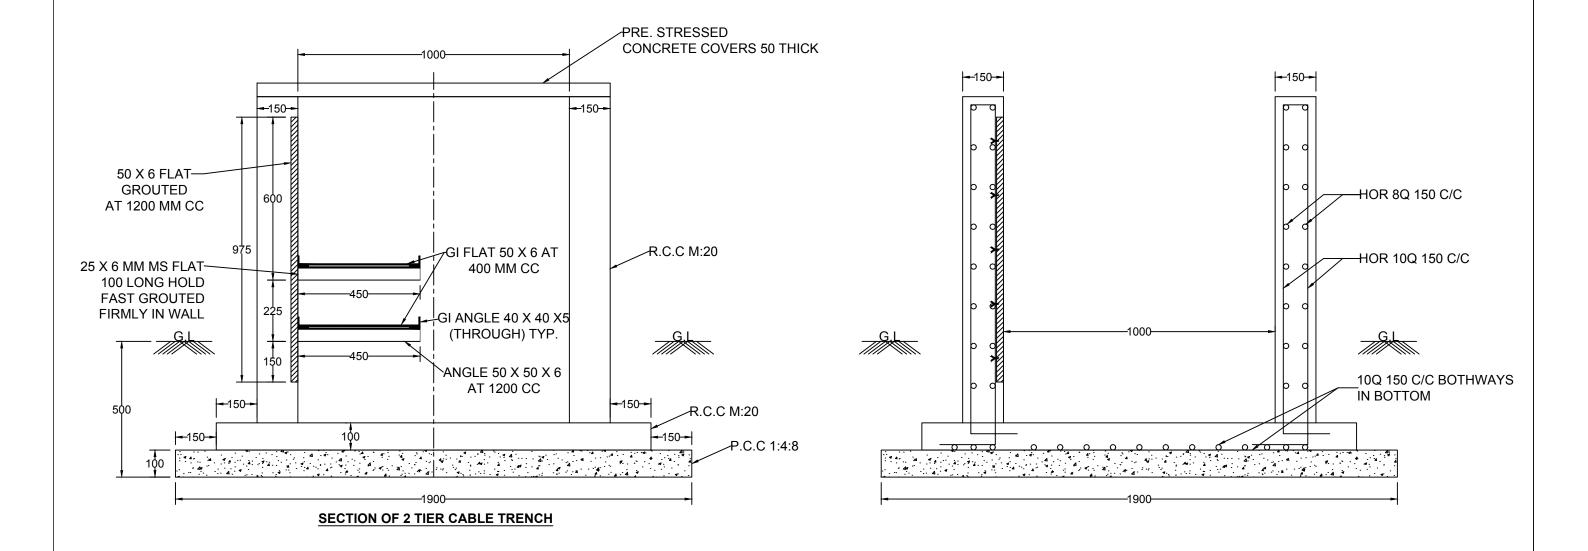

## **NOTES:-**

- 1. All dimensions are in MM.
- 2. All RCC work is to be carried out as per IS 456(2000).
- 3. CONC.MIX M-20 GRADE
- 4. CEMENT AS [ER IS-8112
- 5. Reinforcement bar shal be TMT bars confirming to IS 1786-fe-415 for RCC work. Lap length should be 50 dia of bar.
- 6. Sufficient stope (1 in 1000) shall be provided at bottom of cable trench so that rain water (if any) enters may be collected at one point & drain of easily.
- 7. No foundation shall be rest on filledup soil. In case filled soil encountered foundation shall be taken 550mm below virgin soil
- 8. Clear cover to all reinforcement shall be 20mm.
- 9. holes shall be kept in RCC wall at required location for entry of cable equipment as per approved electrical layout.

| UTTAR GUJARAT VIJ CO LTD.<br>R&C OFFICE<br>MEHSANA |             |              |        |            |
|----------------------------------------------------|-------------|--------------|--------|------------|
| 2-Tier Cable Trench                                |             |              |        |            |
| DRAWN                                              | CHECKED     | APPD.        |        | ₽          |
| DE (CIVIL)                                         | EE (CIVIL)  | SE (CIVIL)   |        | SIZE<br>A4 |
| SCALE                                              | <u>DATE</u> | DRG. NO.     | SHEET  | REV        |
| NTS                                                |             | UGVCL/RCB/01 | 1 OF 1 | 00         |