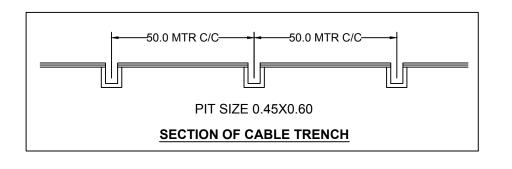

## **NOTES:-**

- 1. All dimensions are in MM.
- 2. All RCC work is to be carried out as per IS 456(2000).
- 3. CONC.MIX M-20 GRADE
- 4. CEMENT AS [ER IS-8112
- 5. Reinforcement bar shal be TMT bars confirming to IS 1786-fe-415 for RCC work. Lap length should be 50 dia of bar.
- 6. Sufficient stope (1 in 1000) shall be provided at bottom of cable trench so that rain water (if any) enters may be collected at one point & drain of easily.
- 7. No foundation shall be rest on filledup soil. In case filled soil encountered foundation shall be taken 550mm below virgin soil
- 8. Clear cover to all reinforcement shall be 20mm.
- 9. holes shall be kept in RCC wall at required location for entry of cable equipment as per approved electrical layout.