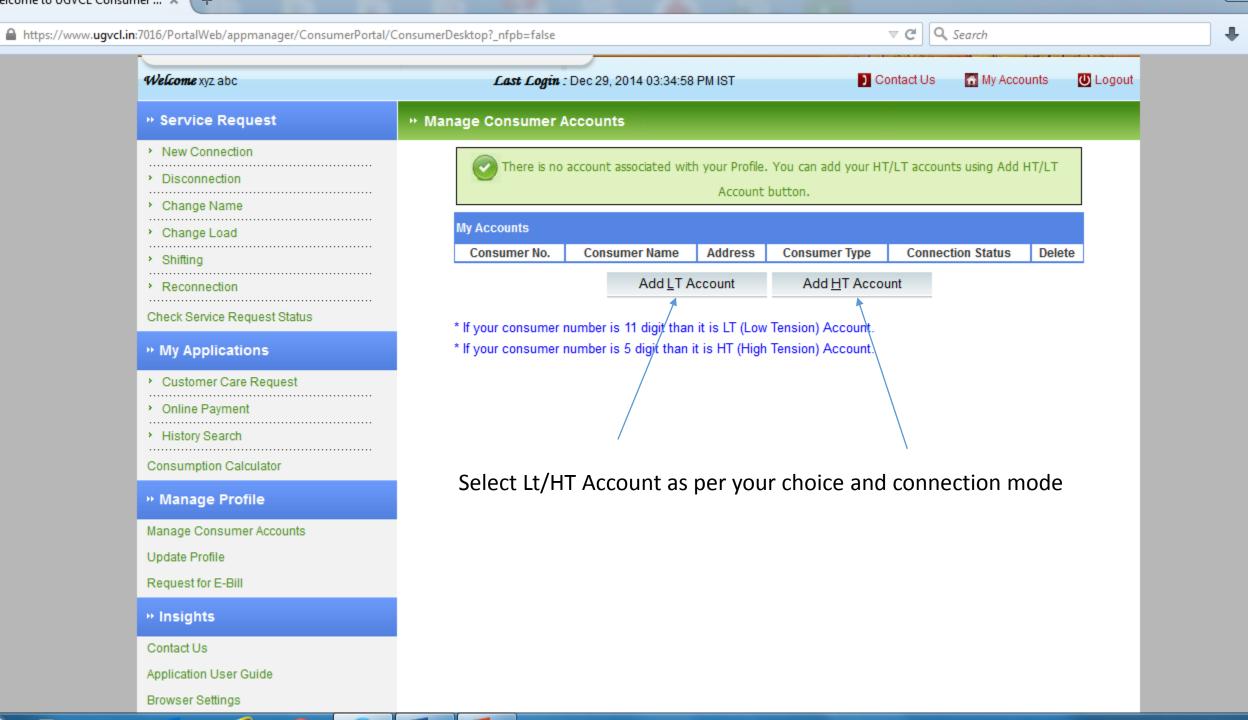

#### Consumer Desk

- PayEnergyBillOnline

**Employee Desk** 

- > Oracle Beehive > E-urja Access Instance

**Business with us** 

> View & Downloading Vendor Registration

After Selecting the Pay energy bill option as above screen shot you will get the screen with listed payment option on Left side of the table And Right side you will Get the Charges details