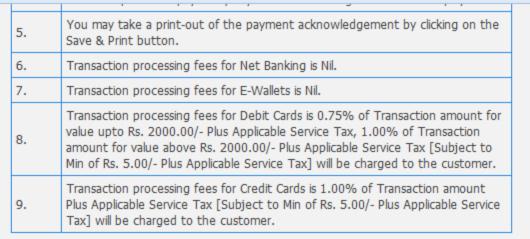

# **Second option for** online payment

Select Quick payment option, which doesn't required any registration. fill-up the details And submit.

| Steps to | о репогт Quick Online Payment                                                                                                                                                                                                                                                                                          |
|----------|------------------------------------------------------------------------------------------------------------------------------------------------------------------------------------------------------------------------------------------------------------------------------------------------------------------------|
| 1.       | Fill all the necessary details in Payment Detail and submit the request.                                                                                                                                                                                                                                               |
| 2.       | Verify Payment Detail and process further by clicking on the Pay Now button.                                                                                                                                                                                                                                           |
| 3.       | Quick Online Pay screen will be redirected to Payment Gateway.                                                                                                                                                                                                                                                         |
| 4.       | After completion of payment, Payment Acknowledgement will be displayed.                                                                                                                                                                                                                                                |
| 5.       | You may take a print-out of the payment acknowledgement by clicking on the Save & Print button.                                                                                                                                                                                                                        |
| 6.       | Transaction processing fees for Net Banking is Nil.                                                                                                                                                                                                                                                                    |
| 7.       | Transaction processing fees for E-Wallets is Nil.                                                                                                                                                                                                                                                                      |
| 8.       | Transaction processing fees for Debit Cards is 0.75% of Transaction amount for value upto Rs. 2000.00/- Plus Applicable Service Tax, 1.00% of Transaction amount for value above Rs. 2000.00/- Plus Applicable Service Tax [Subject to Min of Rs. 5.00/- Plus Applicable Service Tax] will be charged to the customer. |
| 9.       | Transaction processing fees for Credit Cards is 1.00% of Transaction amount Plus Applicable Service Tax [Subject to Min of Rs. 5.00/- Plus Applicable Service Tax] will be charged to the customer.                                                                                                                    |