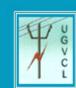

#### Consumer Desk

- PayEnergyBillOnline

**Employee Desk** 

- > Oracle Beehive > E-urja Access Instance

**Business with us** 

> View & Downloading Vendor Registration

After Selecting the Pay energy bill option as above screen shot you will get the screen with listed payment option on Left side of the table And Right side you will Get the Charges details