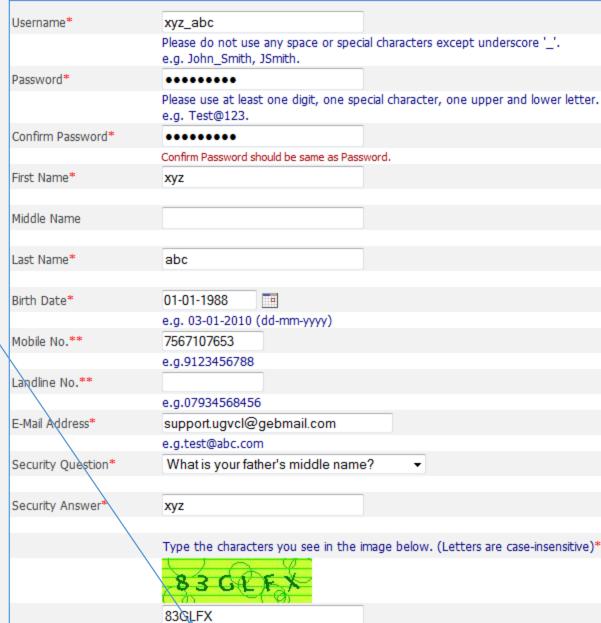

Submit

Fill the details as shown in image and after that select submit for further procedure

\* is a mandatory field

\* is a mandatory field

Maintained By TATA CONSULTANCY SERVICES

Uttar Gujarat Vij Company Limited | @2010