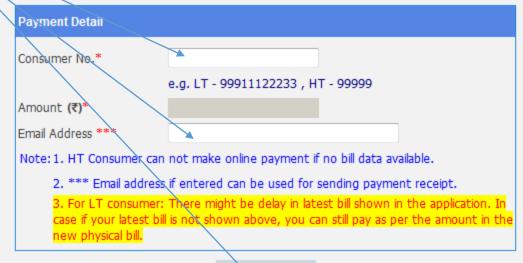

# **Second option for** online payment

Select Quick payment option, which doesn't required any registration. fill-up the details And submit.

| Steps to | о репогт Quick Online Payment                                                                                                                                                                                                                                                                                          |
|----------|------------------------------------------------------------------------------------------------------------------------------------------------------------------------------------------------------------------------------------------------------------------------------------------------------------------------|
| 1.       | Fill all the necessary details in Payment Detail and submit the request.                                                                                                                                                                                                                                               |
| 2.       | Verify Payment Detail and process further by clicking on the Pay Now button.                                                                                                                                                                                                                                           |
| 3.       | Quick Online Pay screen will be redirected to Payment Gateway.                                                                                                                                                                                                                                                         |
| 4.       | After completion of payment, Payment Acknowledgement will be displayed.                                                                                                                                                                                                                                                |
| 5.       | You may take a print-out of the payment acknowledgement by clicking on the Save & Print button.                                                                                                                                                                                                                        |
| 6.       | Transaction processing fees for Net Banking is Nil.                                                                                                                                                                                                                                                                    |
| 7.       | Transaction processing fees for E-Wallets is Nil.                                                                                                                                                                                                                                                                      |
| 8.       | Transaction processing fees for Debit Cards is 0.75% of Transaction amount for value upto Rs. 2000.00/- Plus Applicable Service Tax, 1.00% of Transaction amount for value above Rs. 2000.00/- Plus Applicable Service Tax [Subject to Min of Rs. 5.00/- Plus Applicable Service Tax] will be charged to the customer. |
| 9.       | Transaction processing fees for Credit Cards is 1.00% of Transaction amount Plus Applicable Service Tax [Subject to Min of Rs. 5.00/- Plus Applicable Service Tax] will be charged to the customer.                                                                                                                    |

Submit

Fill the details as shown in image and after that select submit for further procedure

\* is a mandatory field

\* is a mandatory field

Maintained By TATA CONSULTANCY SERVICES

Uttar Gujarat Vij Company Limited | @2010