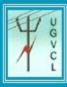

# FOURTH OPTION FOR MAKING ONLINE PAYMENT (FOR AXIS, PNB AND HDFC **BANK ACCOUNT USER ONLY)**

After selecting this option you will get the below snapshot on your browser Submit user name ,password and security code and login