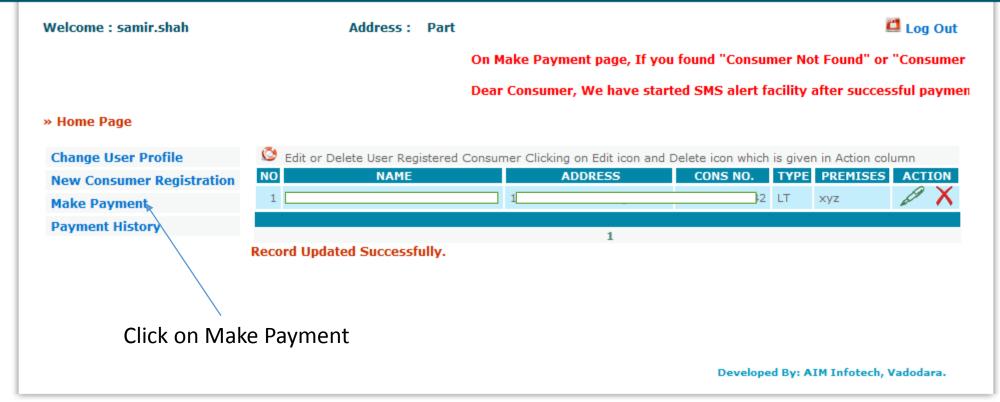

#### Consumer Desk

- PayEnergyBillOnline

**Employee Desk** 

- > Oracle Beehive > E-urja Access Instance

**Business with us** 

> View & Downloading Vendor Registration

After Selecting the Pay energy bill option as above screen shot you will get the screen with listed payment option on Left side of the table And Right side you will Get the Charges details