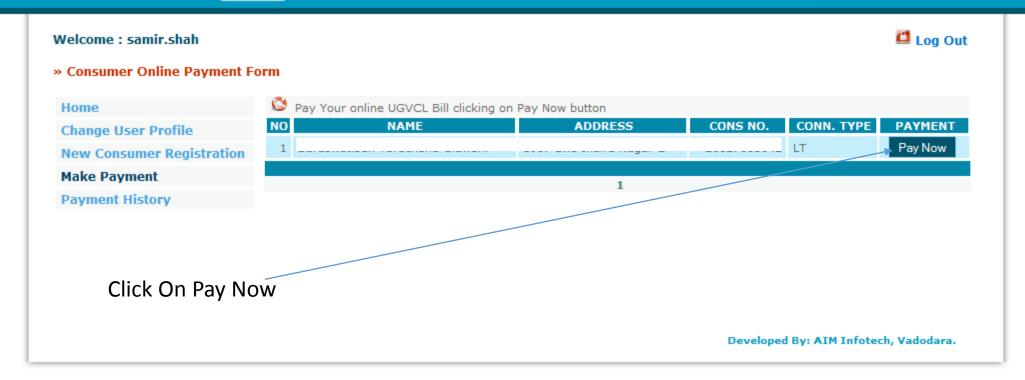

Click on submit button after

Debit card/Credit card/Net

further for payment

banking option And proceed

you will receive the payment

selecting your payment mode

Submit

Fill the details as shown in image and after that select submit for further procedure

\* is a mandatory field

\* is a mandatory field

Maintained By TATA CONSULTANCY SERVICES

Uttar Gujarat Vij Company Limited | @2010