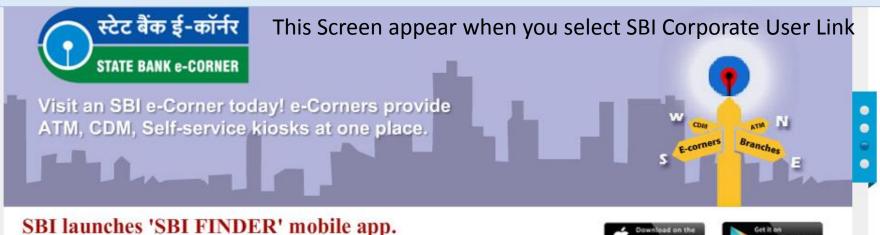

proceed further.you will receive payment slip.

Cancel

Submit

STATE BANK OF INDIA (IN) https://www.onlinesbi.com

♥ C Q Search

THIRD
OPTION
SBI
CORPORATE
USER
PROCEED SBI
WEBSITE. you

will receive

slip.

the payment

PERSONAL BANKING

Now in IOS too!

Login 🔒

Our internet banking portal provides personal banking services that gives you complete control over all your banking demands online.

More →

### Features

- Revision in Service charges (w.e.f 01.11.2014)
- Register for SBI Net Banking
- Online SB Account Application
- Life insurance cover of Rs.1 Cr for Rs.18 a day
- Forex Outward Remittance Scheme
- Mobile & DTH Recharge / Utility Bill Payment
- Online Term Deposits
- · OnlineSBI on your Mobile

## CORPORATE BANKING

Corporate Banking application provides features to administer and manage non personal accounts online.

#### More →

#### Features

- Collect Fee Online State Bank Collect
- · User management at your fingertips
- · Bulk file upload facility for payments
- Pay Central & State Govt Taxes
- Pay EPF subscription online
- Utility Bill Payment
- Merchant Payments
- Easy synchronization with Corporate ERP System
- Provision for customized MIS

## OTHER SERVICES

App Store

- SBI Finder NEW
- Reprint Remittance Form MOPS

Google play

- SBI CARD SPECIAL OFFERS
- OnlineSBI Global
- Genuine Applications!
- Customer Complaint Form
- Secure Card Transactions
- Merchant Acquiring Business POS
- SBI e-File! Explore
- Foreign Travel/EZ-Pay/Gift Cards
- Mobile Banking Services
- NRI Services
- SBI Express Remit
- BBI F.A.S.T.
- Debit Card Loyality Rewardz
- SBICAP Trustee Company Ltd
  My WICC Services Online