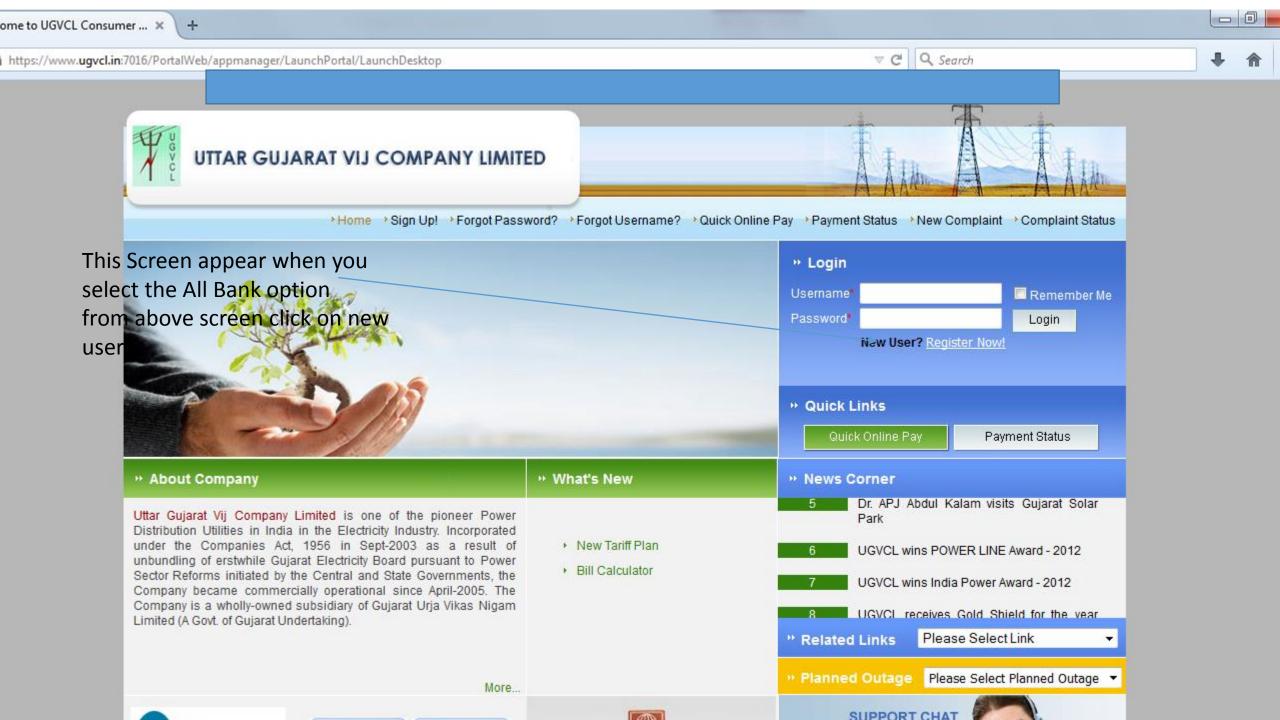

# Guideline For Online Bill Payment

Open UGVCL.COM Website in respective browser (latest updated browser i.e. IE7 and above/ Crome / Firefox and Windows XP SP3 and above OS) And Select Pay Energy Bills <u>Online</u>

#### Welcome to Uttar Gujarat Vij Company Ltd.

A distribution utility of Gujarat Urja Vikas Nigam Ltd. (GUVNL) operating in northern parts of Gujarat with network spread over 50,000 KMs serving consumer base of more than 30 Lacs.

#### Consumer Desk

- PayEnergyBillOnline

**Employee Desk** 

- > Oracle Beehive > E-urja Access Instance

**Business with us** 

> View & Downloading Vendor Registration

After Selecting the Pay energy bill option as above screen shot you will get the screen with listed payment option on Left side of the table And Right side you will Get the Charges details