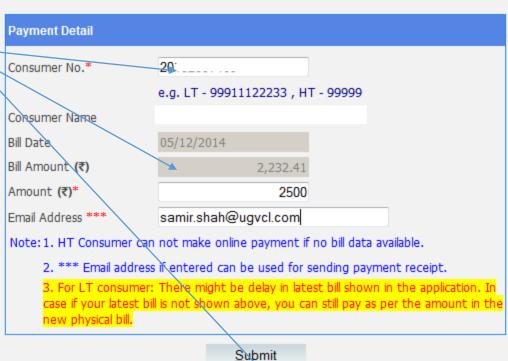

# **Second option for** online payment

Select Quick payment option, which doesn't required any registration. fill-up the details And submit.

| Steps to | о репогт Quick Online Payment                                                                                                                                                                                                                                                                                          |
|----------|------------------------------------------------------------------------------------------------------------------------------------------------------------------------------------------------------------------------------------------------------------------------------------------------------------------------|
| 1.       | Fill all the necessary details in Payment Detail and submit the request.                                                                                                                                                                                                                                               |
| 2.       | Verify Payment Detail and process further by clicking on the Pay Now button.                                                                                                                                                                                                                                           |
| 3.       | Quick Online Pay screen will be redirected to Payment Gateway.                                                                                                                                                                                                                                                         |
| 4.       | After completion of payment, Payment Acknowledgement will be displayed.                                                                                                                                                                                                                                                |
| 5.       | You may take a print-out of the payment acknowledgement by clicking on the Save & Print button.                                                                                                                                                                                                                        |
| 6.       | Transaction processing fees for Net Banking is Nil.                                                                                                                                                                                                                                                                    |
| 7.       | Transaction processing fees for E-Wallets is Nil.                                                                                                                                                                                                                                                                      |
| 8.       | Transaction processing fees for Debit Cards is 0.75% of Transaction amount for value upto Rs. 2000.00/- Plus Applicable Service Tax, 1.00% of Transaction amount for value above Rs. 2000.00/- Plus Applicable Service Tax [Subject to Min of Rs. 5.00/- Plus Applicable Service Tax] will be charged to the customer. |
| 9.       | Transaction processing fees for Credit Cards is 1.00% of Transaction amount Plus Applicable Service Tax [Subject to Min of Rs. 5.00/- Plus Applicable Service Tax] will be charged to the customer.                                                                                                                    |

Submit

Fill the details as shown in image and after that select submit for further procedure

\* is a mandatory field

\* is a mandatory field

Maintained By TATA CONSULTANCY SERVICES

Uttar Gujarat Vij Company Limited | @2010